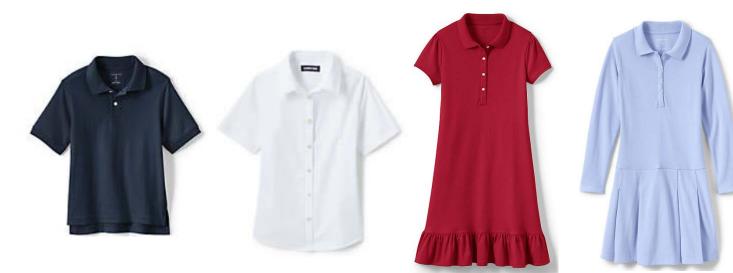

<u>Clothing Colors</u>: Approved colors of shirts and dresses are blue, navy, green, red, burgundy, and pink. White shirts are also permitted. Approved colors of shorts, pants, skirts, and jumpers are khaki, navy, and gray.

## Lower School Approved Dress Code Color Guides and Examples

(Please see www.landsend.com, school code 900124108 for complete listing.)

Plain, Solid Polo Shirts and Dresses (Long or Short Sleeve)