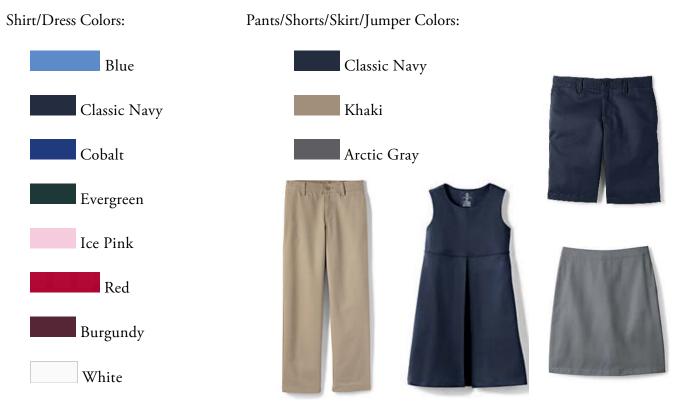

<u>Clothing Colors</u>: Approved colors of shirts and dresses are blue, navy, green, red, burgundy, and pink. White shirts are also permitted. Approved colors of shorts, pants, skirts, and jumpers are khaki, navy, and gray.

## Lower School Approved Dress Code Color Guides and Examples

(Please see www.landsend.com, school code 900124108 for complete listing.)

Plain, Solid Polo Shirts and Dresses (Long or Short Sleeve)